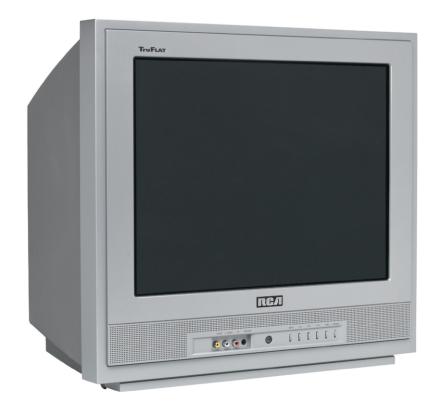

20" (Diagonal) TruFlat™ Stereo Television

| Features                                                                    | Benefits                                                                                                                                                                 |
|-----------------------------------------------------------------------------|--------------------------------------------------------------------------------------------------------------------------------------------------------------------------|
| TruFlat™ Picture Tube                                                       | Reduces peripheral screen reflections & glare by over 60% compared to standard tubes. Offers a wider effective viewing area from any angle. Detail clarity adds realism. |
| Premium Remote                                                              | Includes VCR and DVD remote options with multi-input selection, SKIP, MENU, and INFO options.                                                                            |
| On-Screen Channel Labeling                                                  | Provides on-screen channel names for helpful visual information for 6 seconds. Allows user to customize up to 70 channels w/6 characters + 3 numerics.                   |
| Choice of either rear L+R+V or rear L+R+S Video. Additional L+R+V on front. | Provides front panel access for one device plus rear connection for second device.                                                                                       |
| Dynamic Blackstretch Circuity                                               | Enhances and extends black levels in the picture to provide greater details.                                                                                             |
| KidPass™ - Parental Control                                                 | Allows predetermined viewing time (up to 16 hours per day) to be set in 30-minute increments with a password. Allows daily setting over 7 days.                          |
| Broadcast Stereo and Front-Fired Speaker System                             | Front-fired full-range frequency drivers provide excellent imaging while localizing voices at the screen.                                                                |